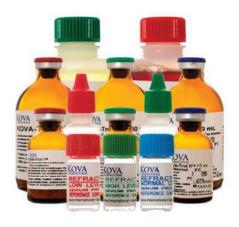

# **KOVA®** Urinalysis Controls Validate Performance for Consistency and Accuracy

For quality control, use KOVA® controls to validate the performance of urine chemistry test strips and readers and to help focus microscopic sediment analysis.

Choose the KOVA® controls that best meet the needs of your lab. For maximum quality control information for Urinalysis testing, choose the KOVA-Trol™ line of lyophilized controls.

**KOVA® Liqua-Trol™** is a ready-to-use bi-level liquid control for use with all major brands of urine chemistry dipsticks. Liqua-Trol™ is stable at room temperature for 30 days and for the full labeled dating when stored in a refrigerator.

**KOVA-Trol**<sup>TM</sup> tri-level, lyophilized urine dipstick chemistry controls that are value-assigned for visual and instrument-aided testing of all major brands of urine chemistry strips. Extensive value assignments in the high abnormal, low abnormal, and normal ranges increase confidence in patient results. Controls are stable for up to 27 months when refrigerated. After reconstitution, controls are stable for seven days at  $2-8^{\circ}$ C temperature. Day of reconstitution aliquots can be stable up to thirty days at  $\leq -20^{\circ}$ C.