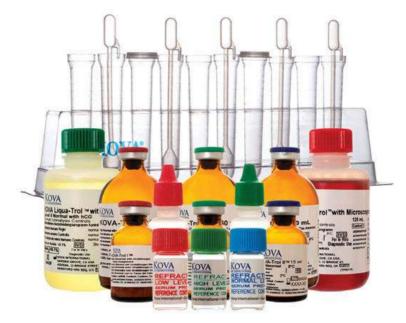

Choose the KOVA® controls that best meet the needs of your lab. For maximum quality control information for Urinalysis testing, choose the KOVA-Trol™ line of lyophilized controls.

**KOVA® Liqua-Trol™** is a ready-to-use bi-level liquid control for use with all major brands of urine chemistry dipsticks. Liqua-Trol™ is stable at room temperature for 30 days and for the full labeled dating when stored in a refrigerator.

**KOVA-Trol**<sup>TM</sup> tri-level, lyophilized urine dipstick chemistry controls that are value-assigned for visual and instrument-aided testing of all major brands of urine chemistry strips. Extensive value assignments in the high abnormal, low abnormal, and normal ranges increase confidence in patient results. Controls are stable for up to 27 months when refrigerated. After reconstitution, controls are stable for seven days at  $2-8^{\circ}$ C temperature. Day of reconstitution aliquots can be stable up to thirty days at  $\leq -20^{\circ}$ C.

## **KOVA**®Liqua-Trol<sup>TM</sup>

- Ready-to-use liquid control.
- External quality control of physical, chemical and microscopic examination of urine specimens. Available with or without microscopic.
- Two levels of controls to monitor complete decision range for urine strip chemistries.
- Value assignments available on all major systems for visual and instrument analysis.

  Stability: 30 days at room temperature and up to 27 months shelf life for the full labeled dating when stored in a refrigerator (2-8°C).