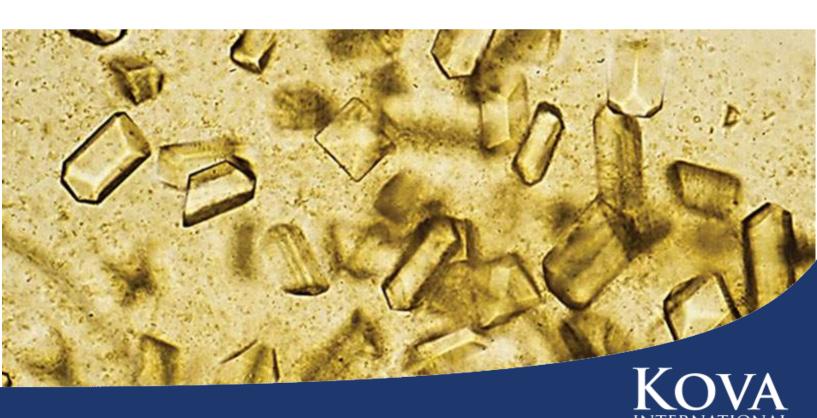

**KOVA**<sup>®</sup> **Stain** is a modified Sternheimer-Malbin stain that facilitates differentiation and enhances visualization of formed elements in urine sediment.